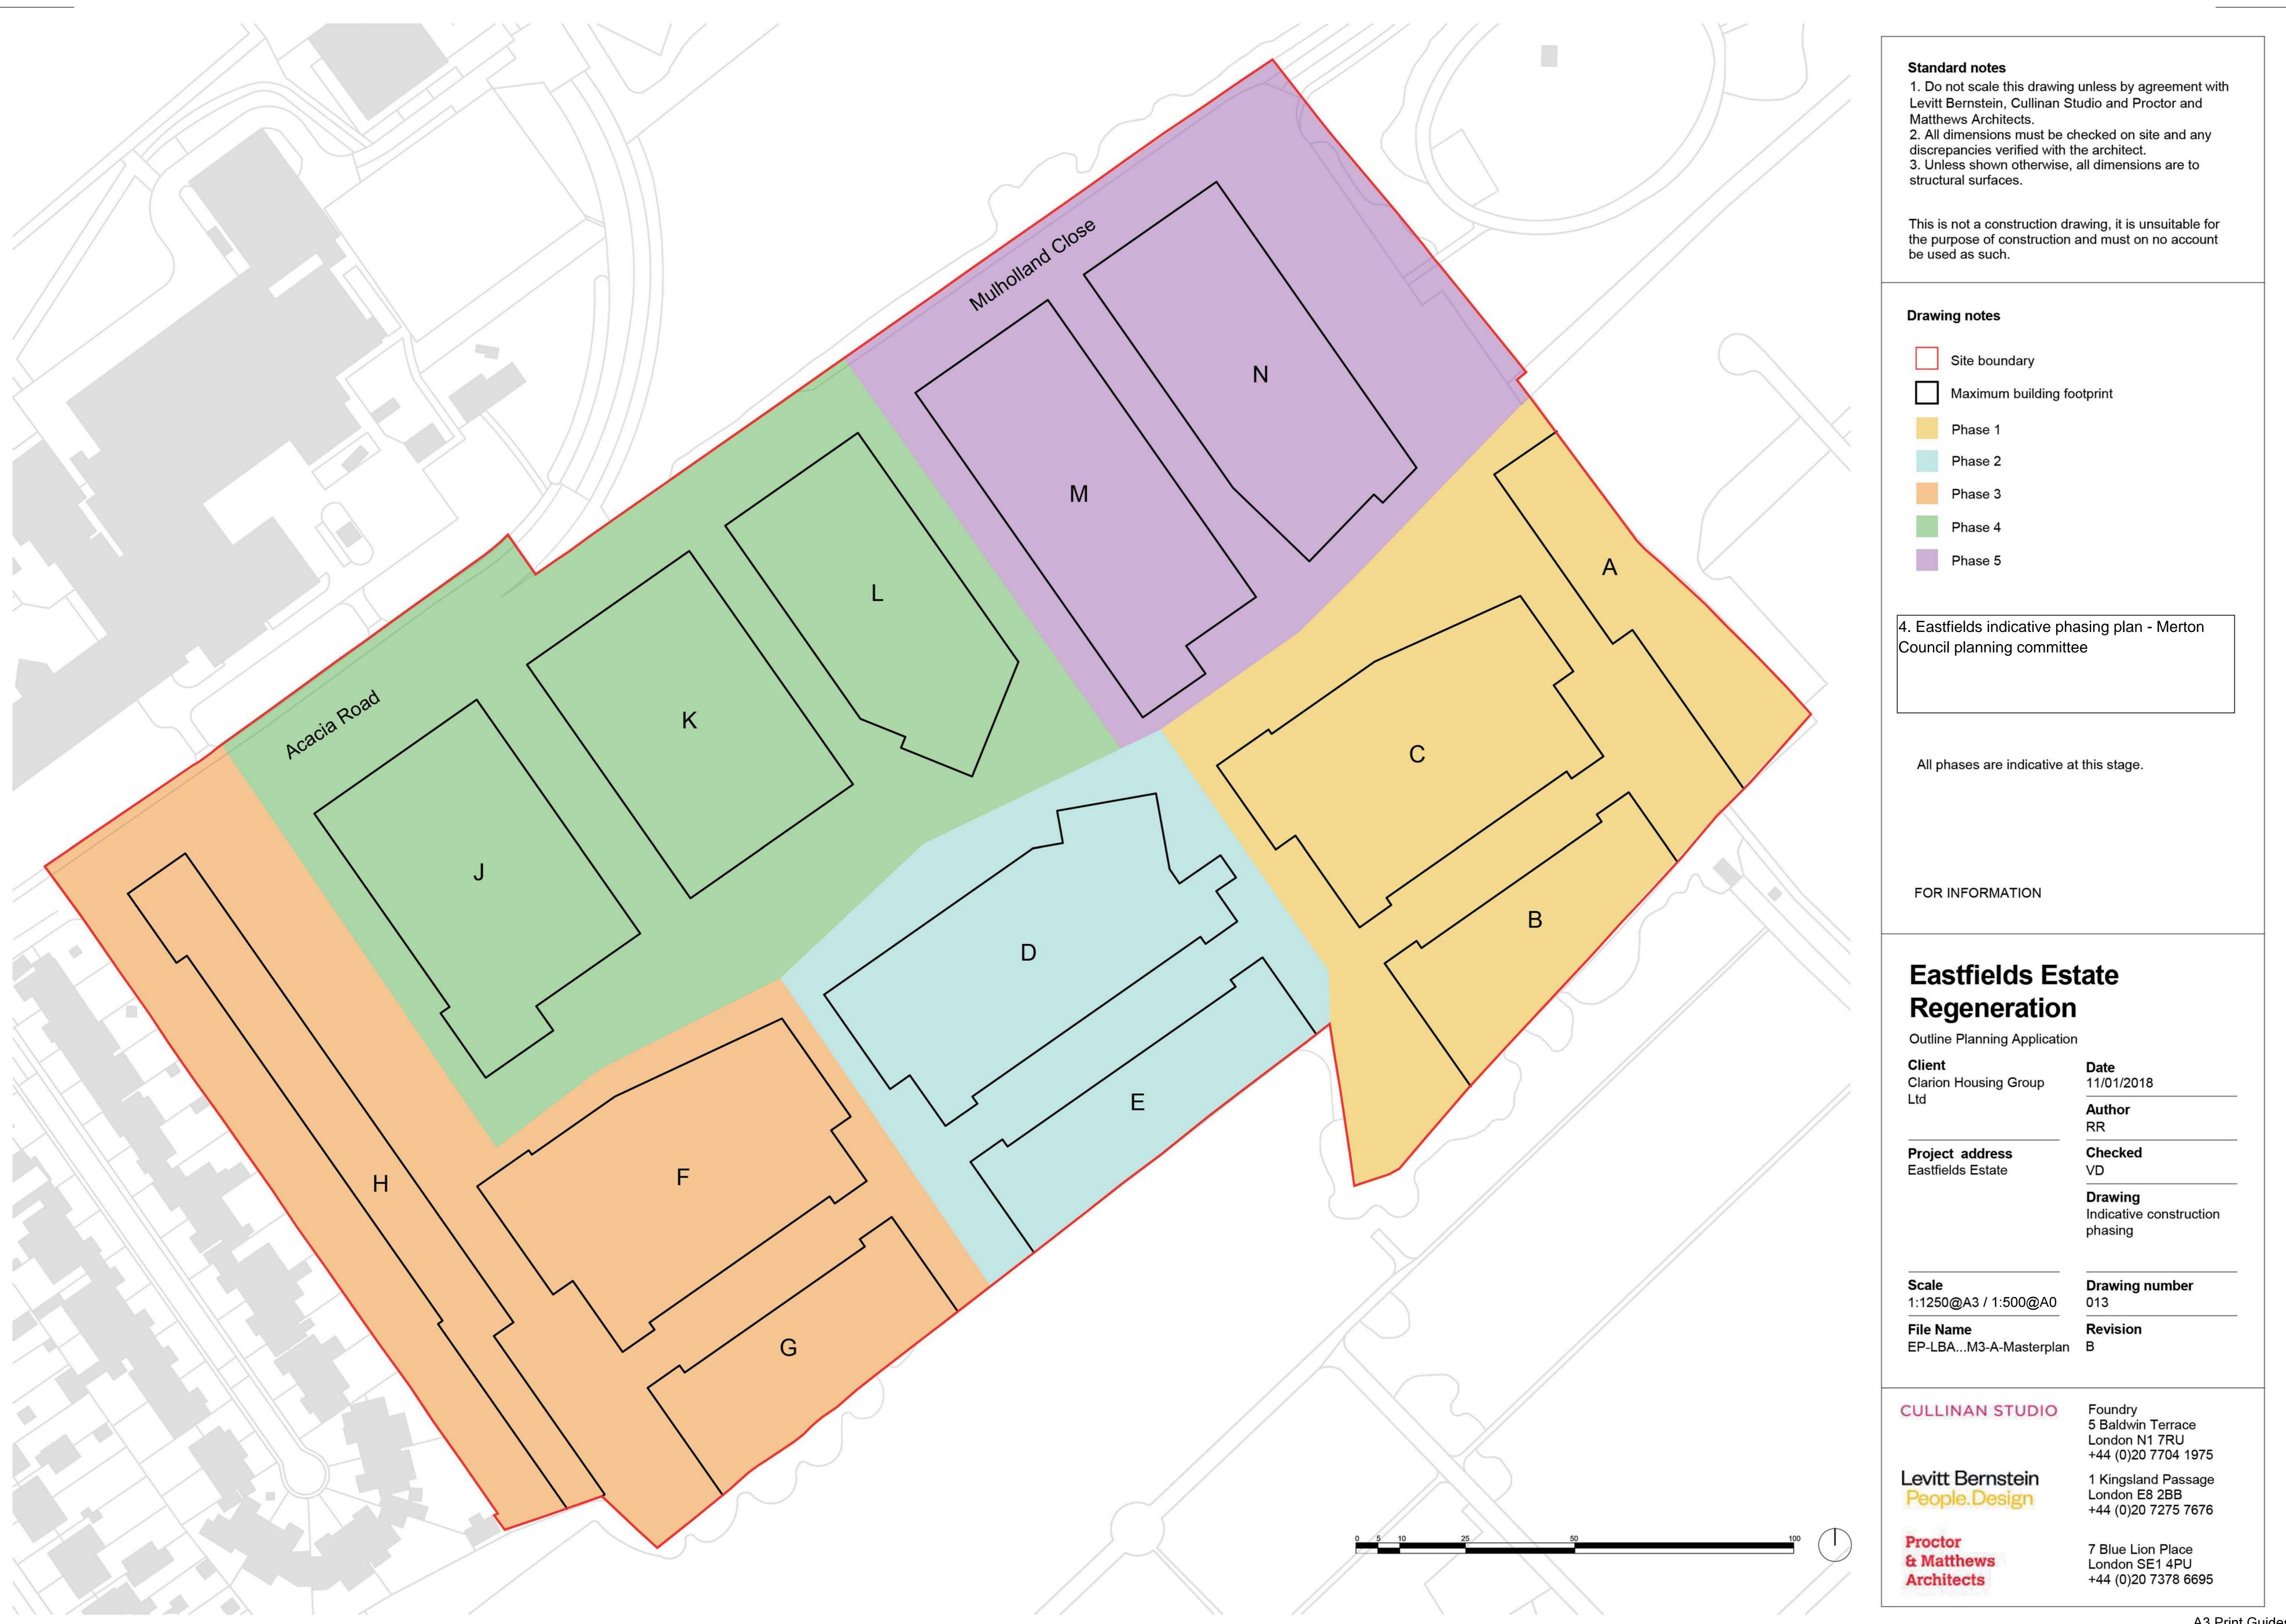

## Merton Council Planning Applications Committee 8 March 2018 Supplementary agenda - Plans

1 - 8

4 Eastfields Estate, Mitcham CR4 1ST

Application number: 17/P1717

Ward: Figges Marsh/Longthornton

A3 Print Guides