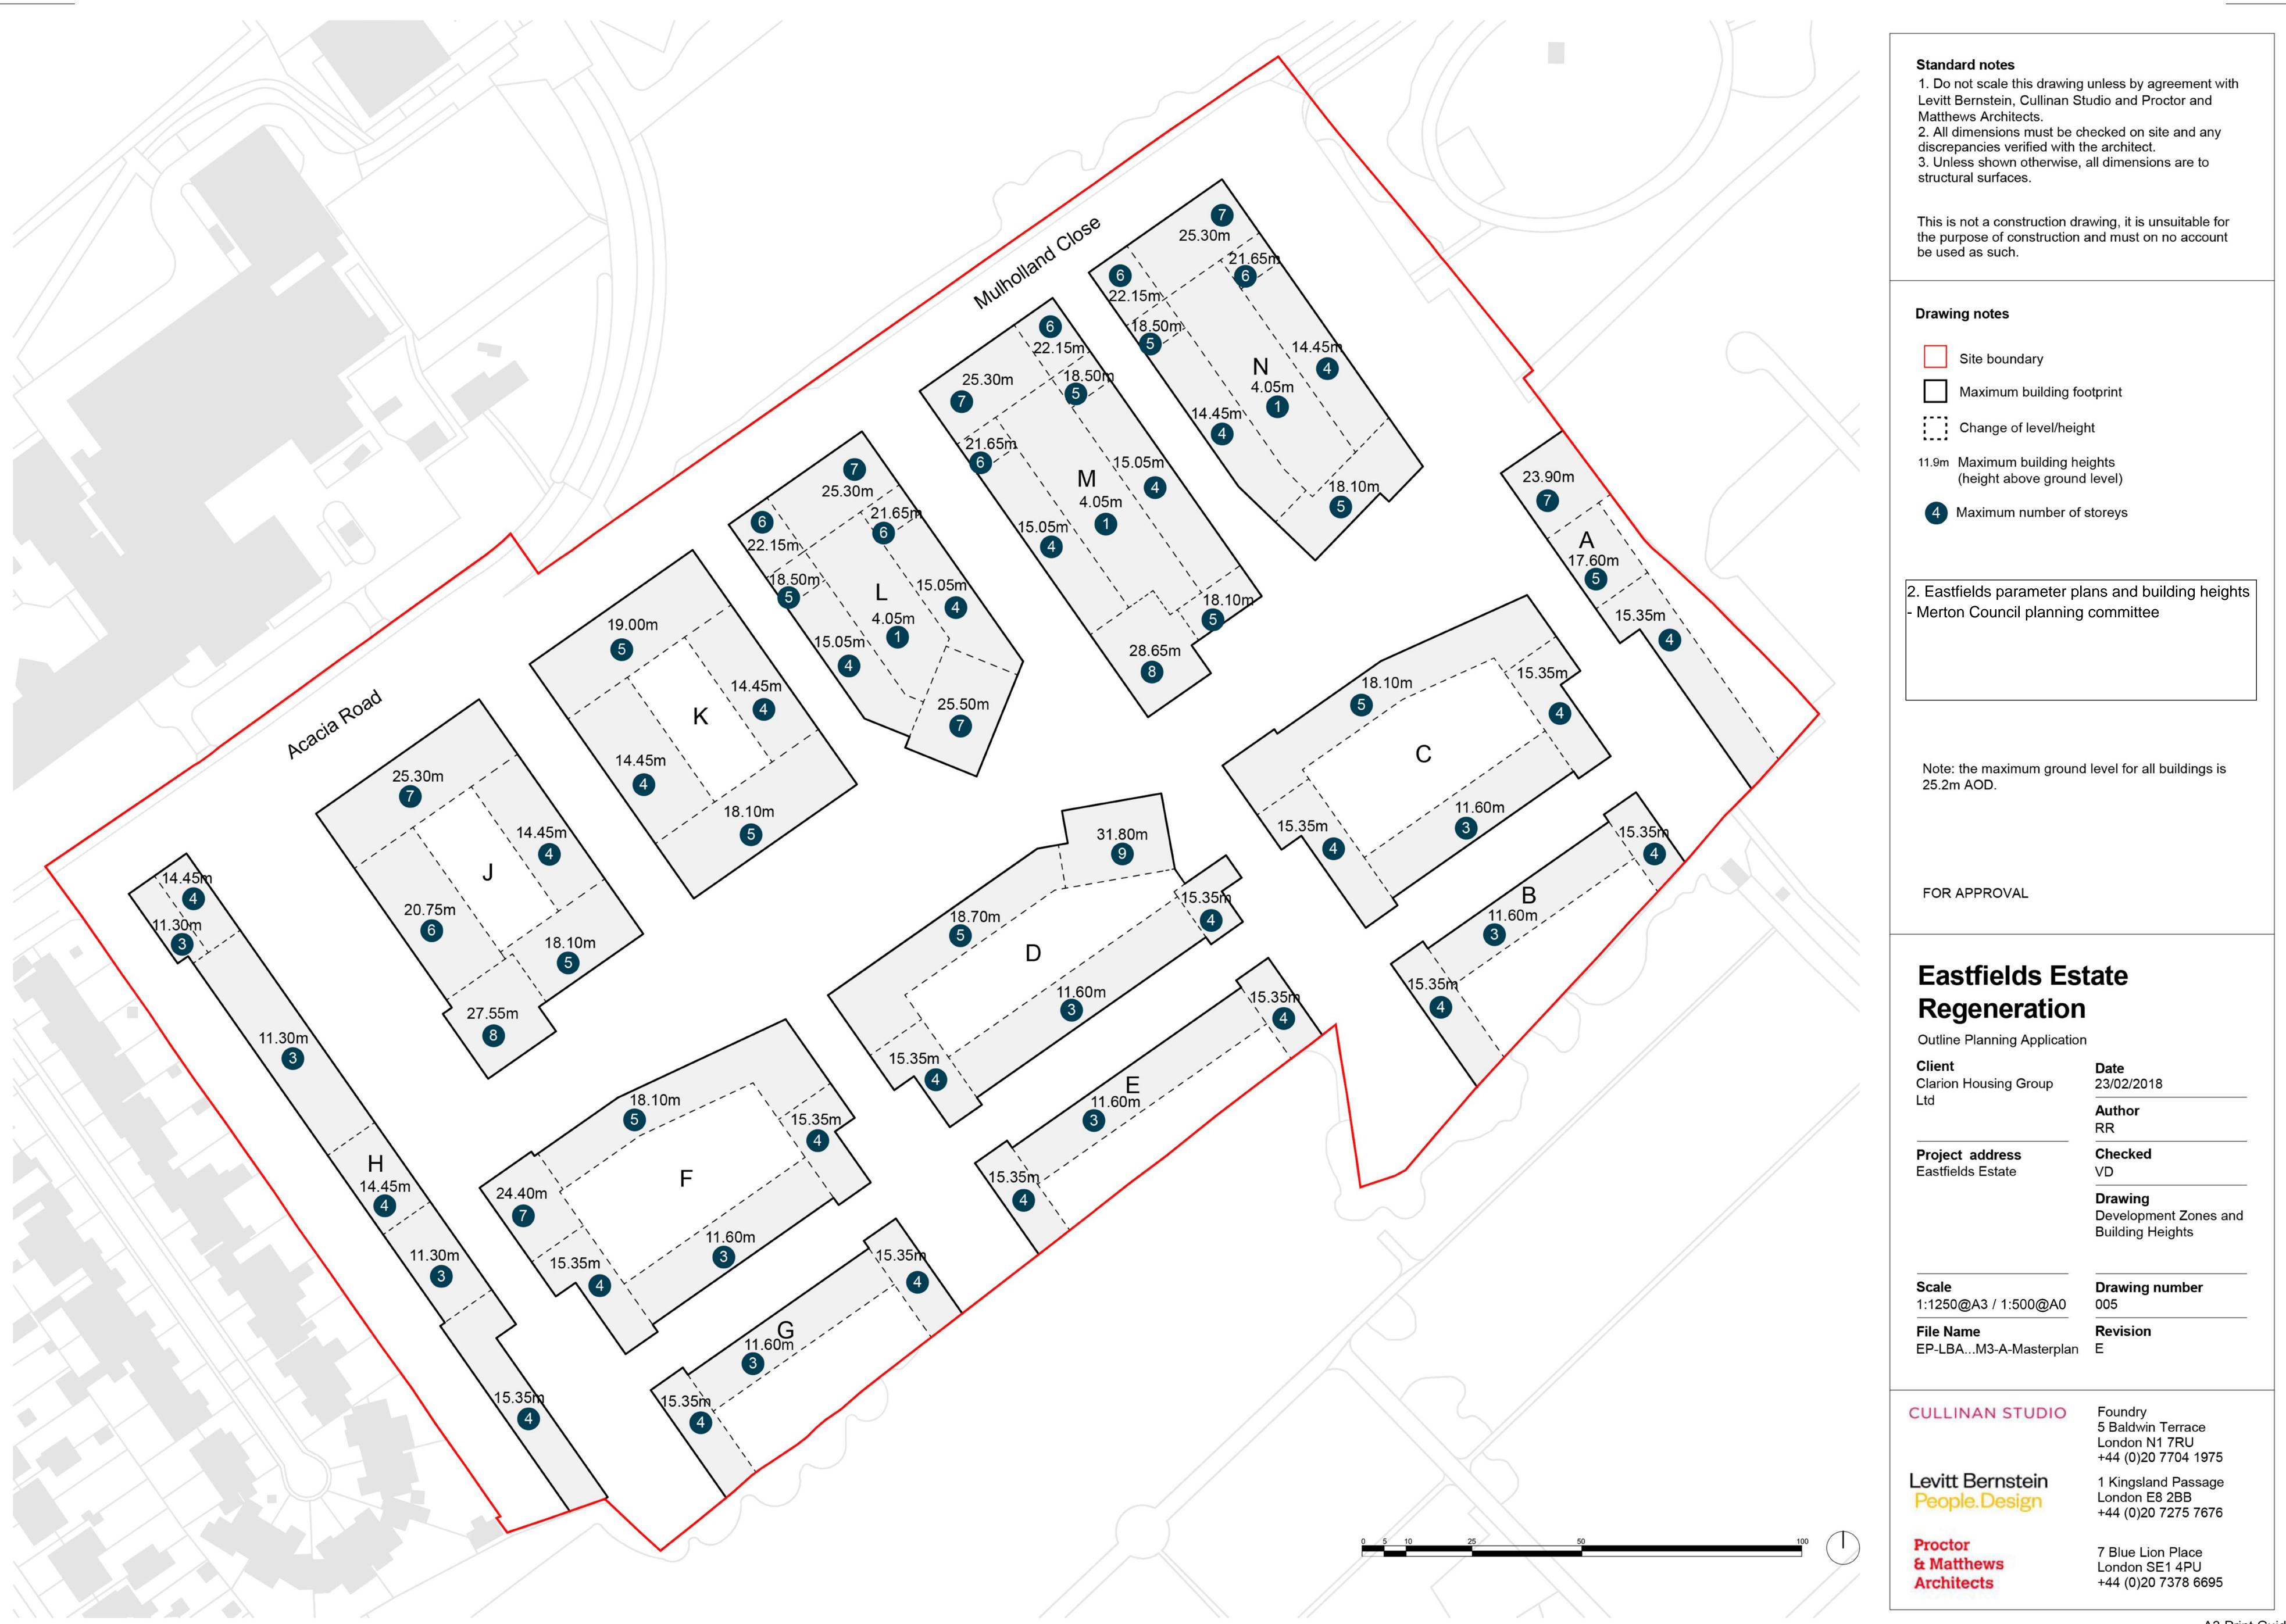

## **Drawing notes**

Site boundary

structural surfaces.

Maximum building footprint. (This does not include any building projections).

10m Minimum distances between building footprints.

Indicates direction of street view

3. Eastfields parameter plans and layout key dimensions - Merton Council planning committee

> Note 1: projections from the blocks are not included in the maximum building footprints.

Note 2: projections could include balconies, canopies, oriel windows or other design features.

Note 3: for views refer to page 85 of the Design Code.

FOR APPROVAL