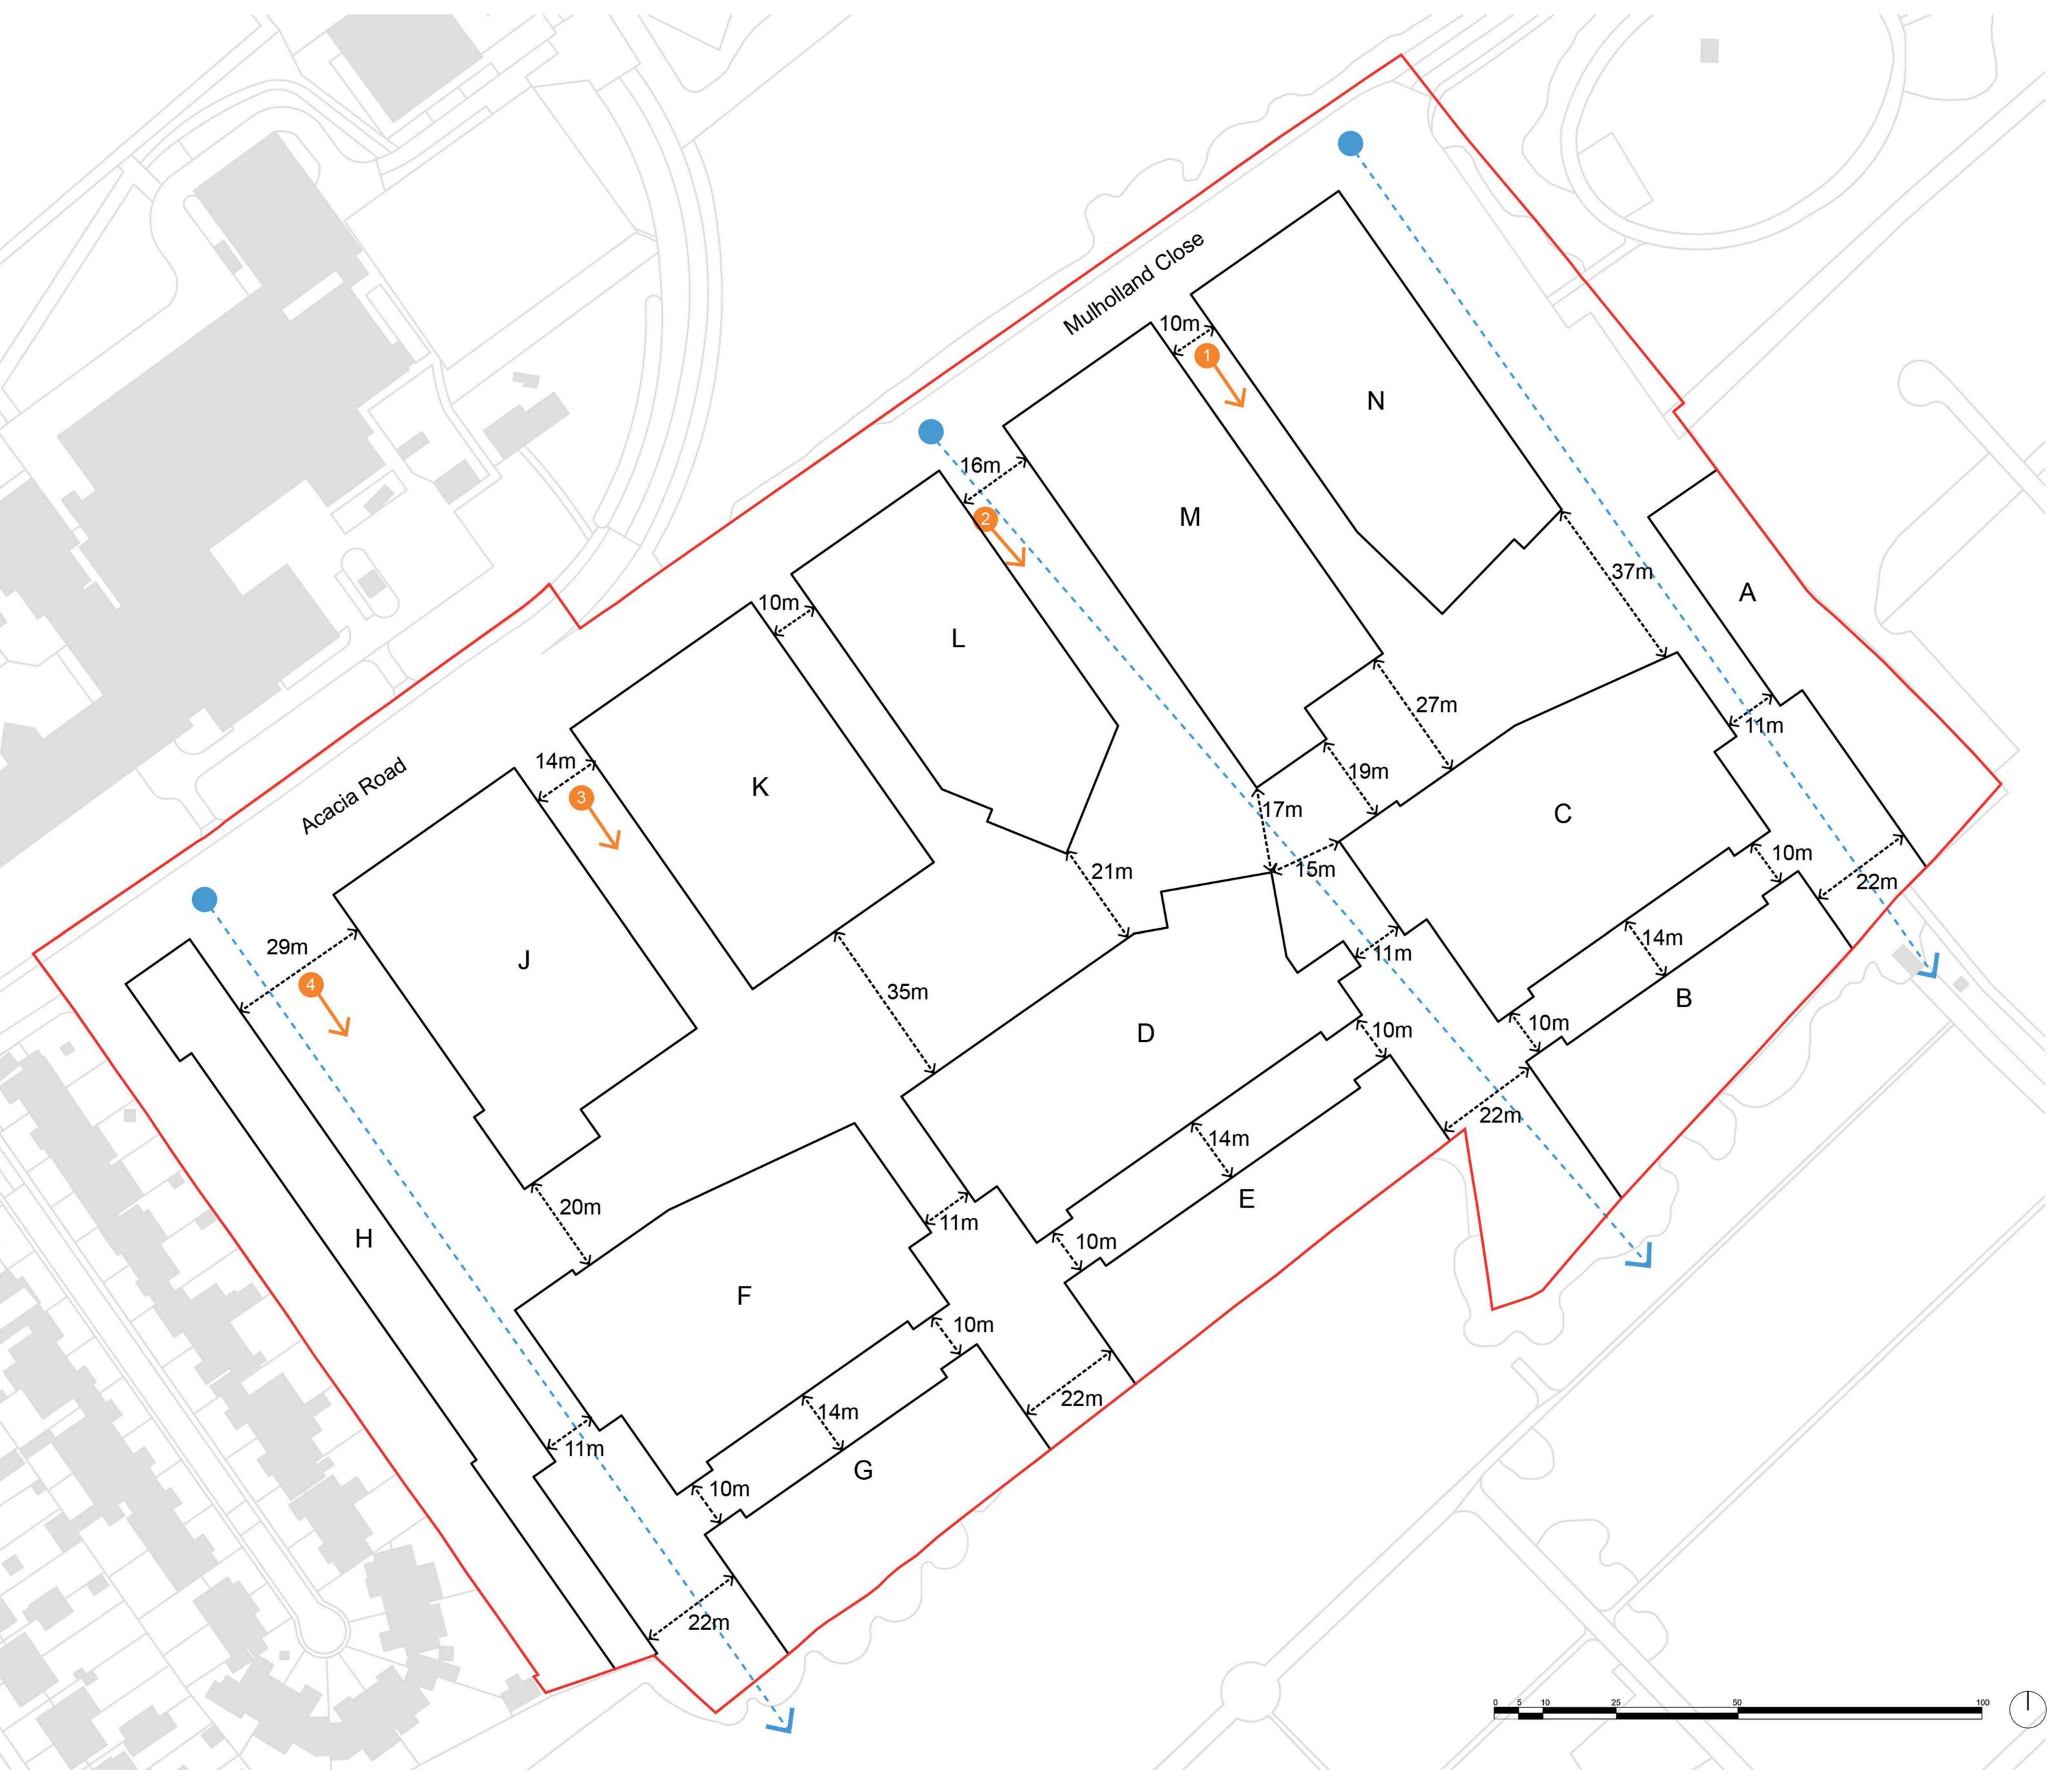

## **Drawing notes**

Site boundary

structural surfaces.

Maximum building footprint. (This does not include any building projections).

10m Minimum distances between building footprints.

Indicates direction of street view

Street view along indicative 10m lane

Street view along central route to Sparks showing the cemetery in the background

3 Street view along flatted lane

Street view along the Formal Entrance Green

Key Views down to Cemetery

3. Eastfields parameter plans and layout key dimensions - Merton Council planning committee

> Note 1: projections from the blocks are not included in the maximum building footprints.

Note 2: projections could include balconies, canopies, oriel windows or other design features.

Note 3: for views refer to page 85 of the Design Code.

FOR APPROVAL