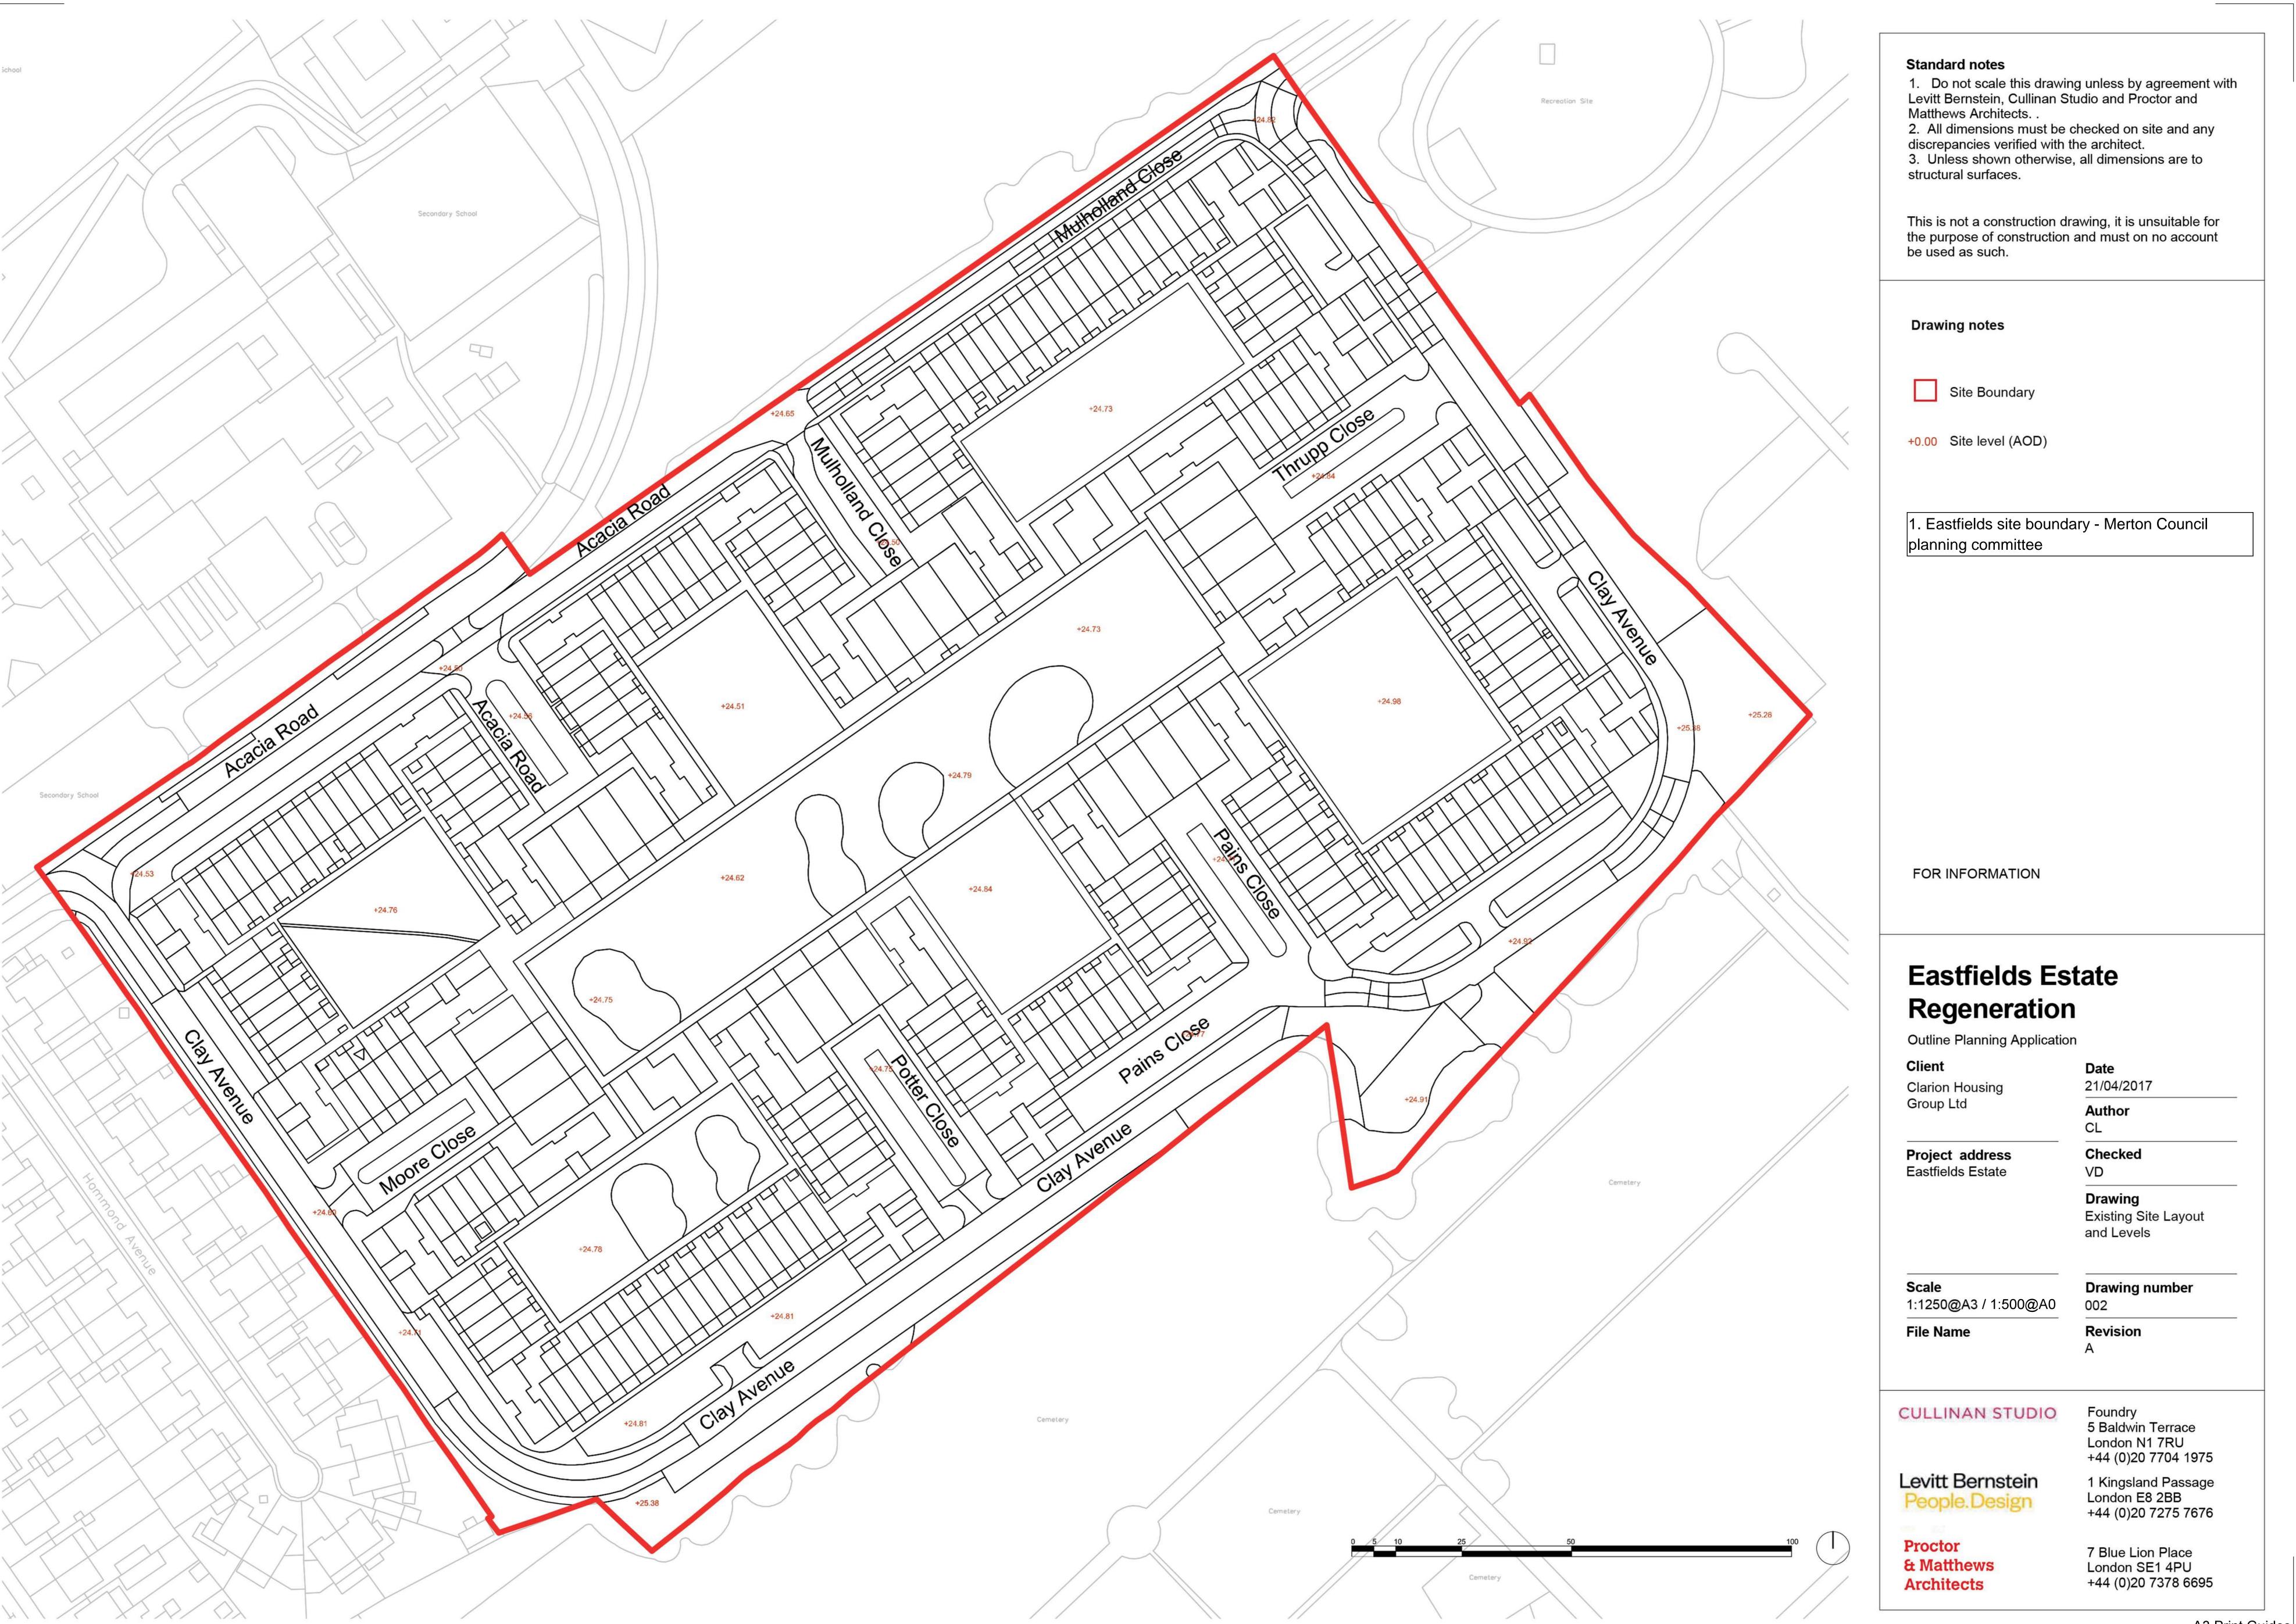

## Merton Council Planning Applications Committee 8 March 2018 Supplementary agenda - Plans

1 - 8

4 Eastfields Estate, Mitcham CR4 1ST

Application number: 17/P1717

Ward: Figges Marsh/Longthornton

A3 Print Guides